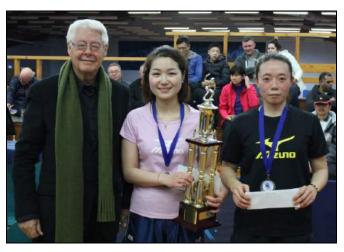

The Association continued its annual programme of regional tournaments. The flagship event for the Association was once again the Auckland Open which was held in late August. The 2018 Auckland Open attracted a fantastic turnout with the number of entrants reaching 235, the greatest number of entries for an Auckland Open since the late 1970's. Entries included overseas players from Australia and Japan. The Open Finals session was a great success with competitive matches played out in all three finals. The final of the Open Men's singles went down to the wire and was eventually won by Jaden Qi Meng (Auckland) who defeated Rohan Dhooria (Australia) 4-3. Tianyi Li (Auckland) won the Open Women's singles crown for the fourth time when she defeated Jin (Kim) Wang (Auckland) 4-1. The Open Men's doubles final was won by Rohan Dhooria & Dean Shu (Australia/Auckland) who defeated Matthew Ball & Rajitha Samaraweera (Manawatu) 3-2. Special thanks went to David Jackson (Tournament Referee & Tournament Controller), Chris Herlihy (MC), and all of the committed volunteers and umpires who ensured that the Auckland Open was delivered to a high standard. The Association was grateful for the support of the many Auckland Open event sponsors – Lim Brothers Import & Export Company Ltd., Penberthy Insurance, Ray White Real Estate, Commute Transportation Consultants, and Anran International (NZ) Ltd. The Association was also thankful to receive product sponsorship from The Warehouse (Newmarket), Coca-Cola, and ASB Bank. The winner of the prize draw for a free extension equal to the current term of his stadium keyholder membership was Yifa Jiang. The \$1,000 cash spot prize draw was won by 12-year old Joanna Yang (Auckland).