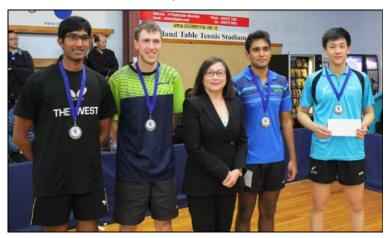

The Association continued its annual programme of regional tournaments. The flagship event for the Association was once again the Auckland Open which was held in late August. The 2018 Auckland Open attracted a fantastic turnout with the number of entrants reaching 235, the greatest number of entries for an Auckland Open since the late 1970's. Entries included overseas players from Australia and Japan. The Open Finals session was a great success with competitive matches played out in all three finals. The final of the Open Men's singles went down to the wire and was eventually won by Jaden Qi Meng (Auckland) who defeated Rohan Dhooria (Australia) 4-3. Tianyi Li (Auckland) won the Open Women's singles crown for the fourth time when she defeated Jin (Kim) Wang (Auckland) 4-1. The Open Men's doubles final was won by Rohan Dhooria & Dean Shu (Australia/Auckland) who defeated Matthew Ball & Rajitha Samaraweera (Manawatu) 3-2. Special thanks went to David Jackson (Tournament Referee & Tournament Controller), Chris Herlihy (MC), and all of the committed volunteers and umpires who ensured that the Auckland Open was delivered to a high standard. The Association was grateful for the support of the many Auckland Open event sponsors – Lim Brothers Import & Export Company Ltd., Penberthy Insurance, Ray White Real Estate, Commute Transportation Consultants, and Anran International (NZ) Ltd. The Association was also thankful to receive product sponsorship from The Warehouse (Newmarket), Coca-Cola, and ASB Bank. The winner of the prize draw for a free extension equal to the current term of his stadium keyholder membership was Yifa Jiang. The \$1,000 cash spot prize draw was won by 12-year old Joanna Yang (Auckland).