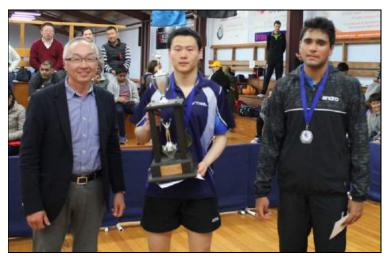

Grade. The following players won national individual singles titles, Teng Teng Liu (Open Men's), Tianyi Li (Open Women's), Jun Tamura (B Grade Men's), Grace Qin (B Grade Women's), Jack Chen (C Grade Men's), Aidong Li (Over 55 Women's), Barry Griffiths (Over 30 & Over 45 Men's), Gavin Ding (Under 15 Boys'), David Dahai Guo (Under 13 Boys'), Joanna Yang (Under 13 Girls'), Timothy Choi (Under 11 Boys'), and Carrie Guo (Under 11 Girls'). It is fantastic to see the continued emergence and development of Auckland players on the national stage. The Auckland squad was successful in winning both the Arthur Meachen Memorial Cup (awarded to the Association whose players win the most titles in the New Zealand Senior Open Championships) and the Bill Hurrey Cup (awarded to the association whose players experience the most success in the New Zealand Junior Open Championships) which highlighted once again the value and success of the Auckland representative squad coaching programme. As always, the Association will review ways in which to enhance coaching and development programmes for the coming season.